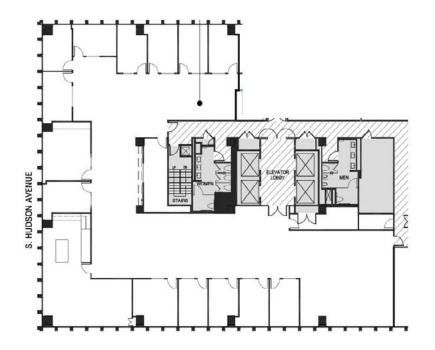

## 251 S Lake Ave Pasadena, CA

PASARROYO

**4<sup>TH</sup> FLOOR** 

Suite 450

9,188 SF