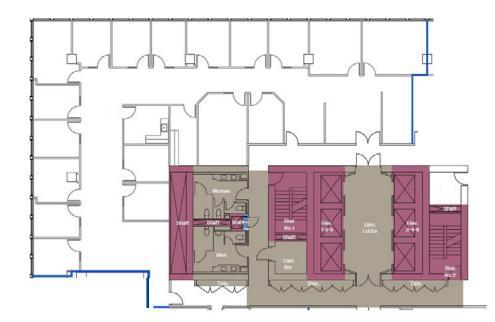

# Suite 1190 1,996 SF

11<sup>TH</sup> FLOOR

PASARROYO

225 S Lake Ave Pasadena, CA