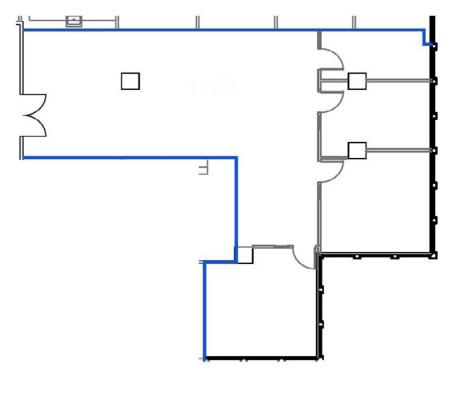

# Suite 1190 1,996 SF

11<sup>TH</sup> FLOOR

PASARROYO

225 S Lake Ave Pasadena, CA