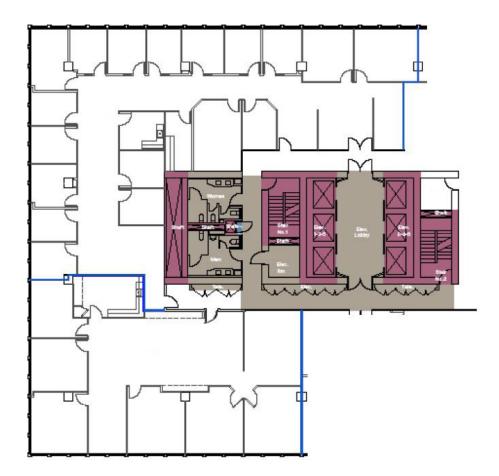

**11<sup>TH</sup> FLOOR** 

Suite 1150/1170

9,085 SF

**11<sup>™</sup> FLOOR** Suite 1170 5,602 SF

225 S Lake Ave Pasadena, CA