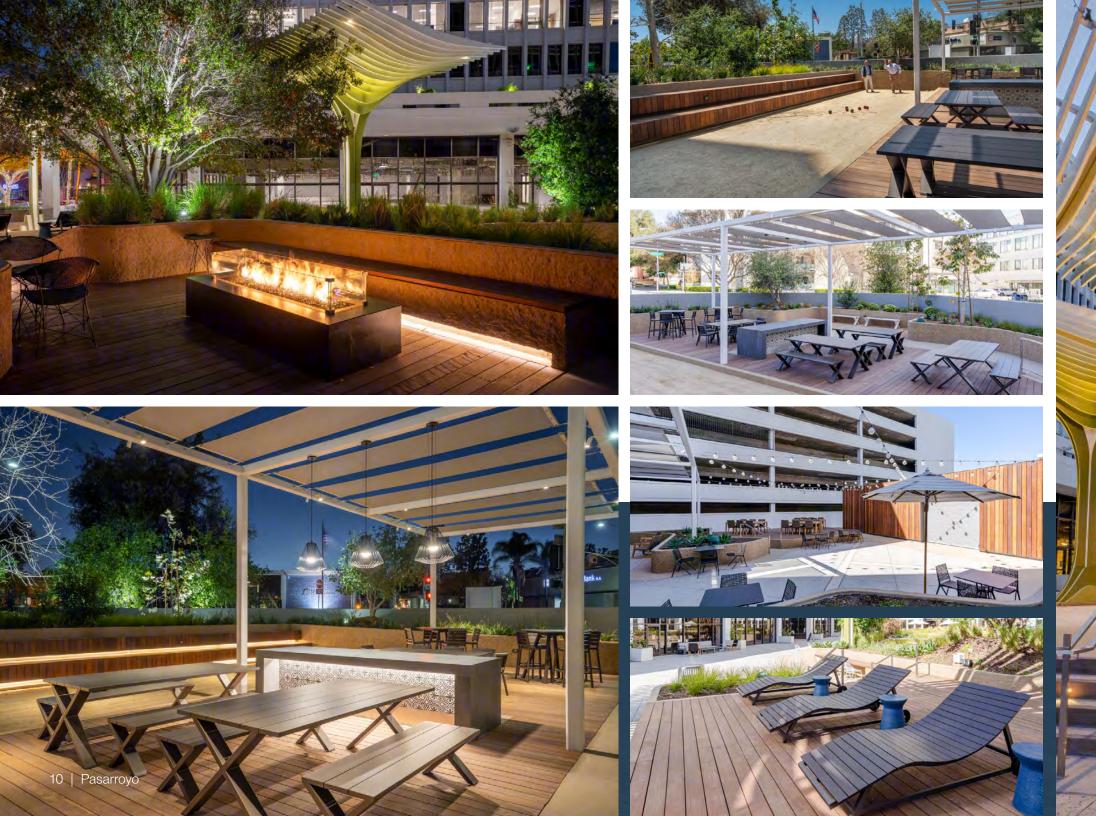

# A Balanced Life and Outdoor Options

Foosball | Darts | Retail | Corn Hole / Bocce Ping Pong | Hammock | Food trucks | Lush Landscaping Wifi throughout | Resort Style Seating