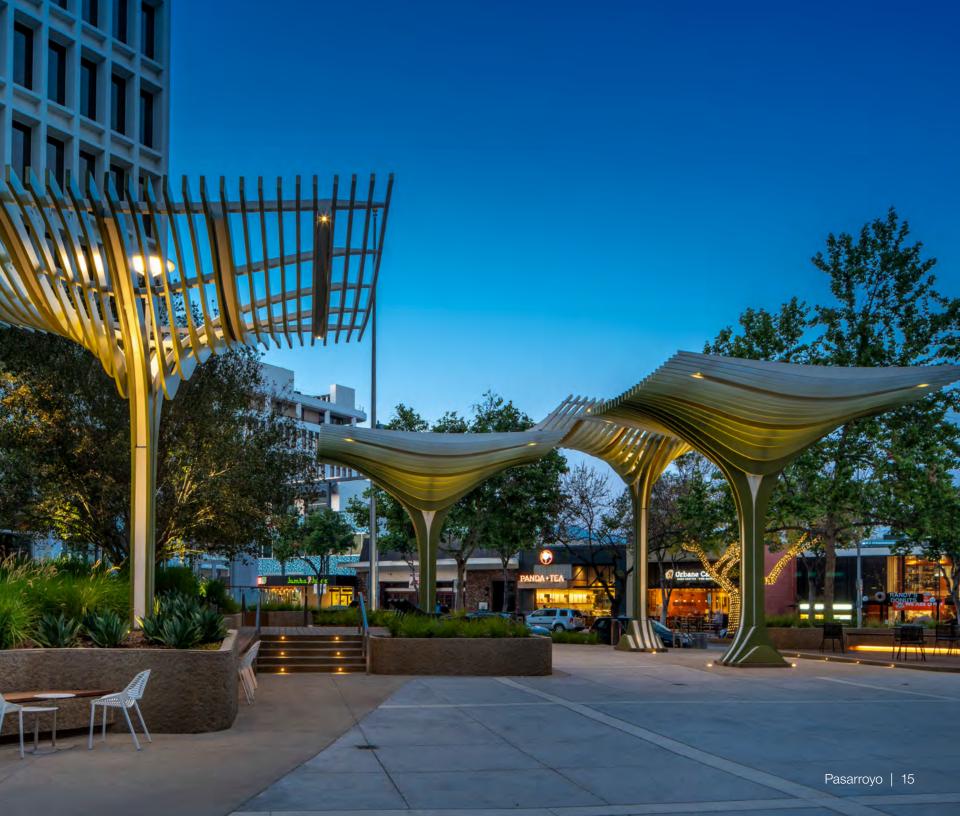

### Inspiration for innovation

Surrounding a 60,000 SF thoughtfully appointed Main Plaza, PASARROYO provides a dynamic indoor-outdoor work environment; unifying all elements to create a cohesive and expansive environment.

Creating a space for collaboration, innovation and exploration...a new kind of office + think tank.

We are intensely focused on proactively addressing customer concerns regarding their return to the workplace. Tenants receive the Gold Standard of health and wellness initiatives. We have taken best in class action to promote a healthy office environment; our customers' safety is the highest priority.