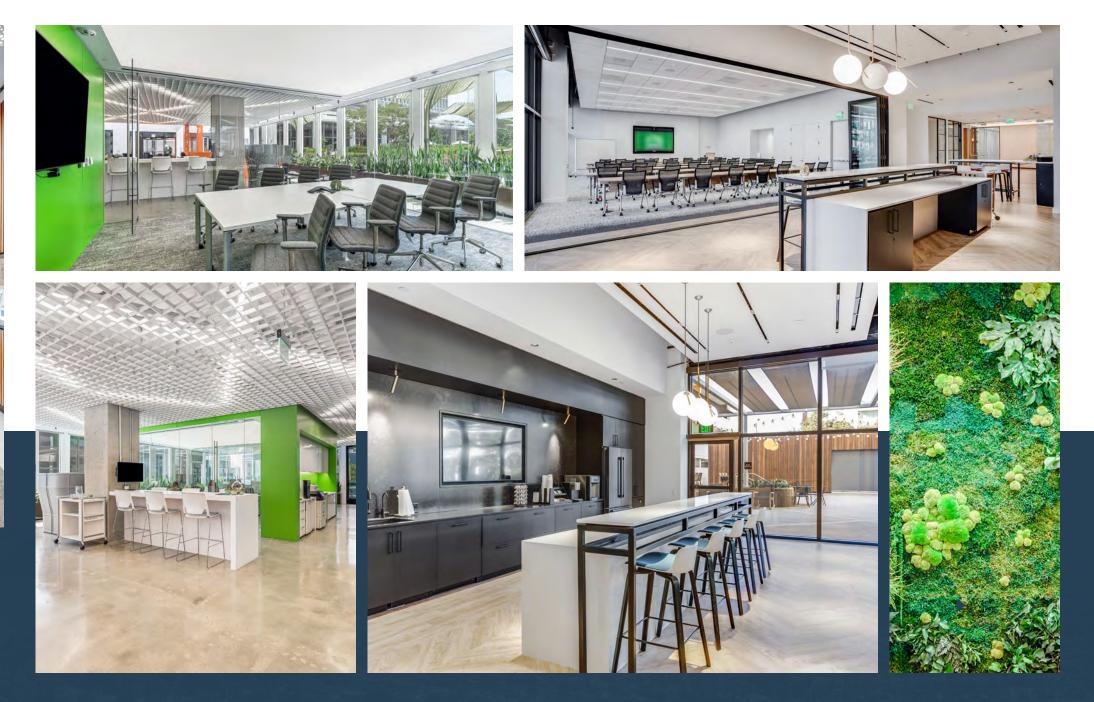

### Inspiration for innovation

Surrounding a 60,000 SF thoughtfully appointed Main Plaza, PASARROYO provides a dynamic indoor-outdoor work environment; unifying all elements to create a cohesive and expansive environment.

Creating a space for collaboration, innovation and exploration...a new kind of office + think tank.

We are intensely focused on proactively addressing customer concerns regarding their return to the workplace. Tenants receive the Gold Standard of health and wellness initiatives. We have taken best in class action to promote a healthy office environment; our customers' safety is the highest priority.