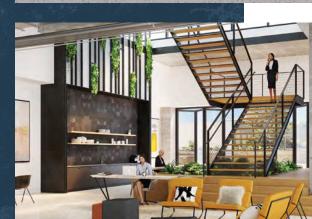

### Inspiration for innovation

Surrounding a 60,000 SF thoughtfully appointed Main Plaza, PASARROYO provides a dynamic indoor-outdoor work environment; unifying all elements to create a cohesive and expansive environment.

Creating a space for collaboration, innovation and exploration...a new kind of office + think tank.

We are intensely focused on proactively addressing customer concerns regarding their return to the workplace. Tenants receive the Gold Standard of health and wellness initiatives. We have taken best in class action to promote a healthy office environment; our customers' safety is the highest priority.