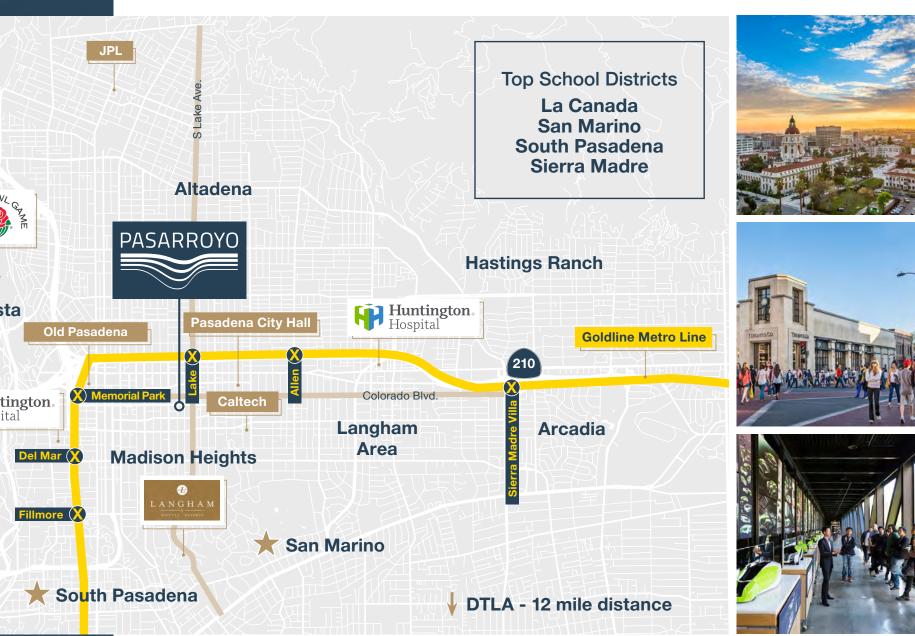

# Welcome to Pasadena

Where everything you need to be successful is in close proximity

La Cañada 210 ArtCenter

Linda Vista

Huntington. Hospital

San Rafael

0.5 Miles – 3 minutes

KAISER PERMANENTE SCHOOL OF MEDIC

0.7 miles – 3 minutes

5.4 miles – 12 minutes

JPL 6.2 Miles – 10 mins

Glendale 8.5 miles – 15 minutes

DTLA 11 miles – 25 minutes

**Burbank Airport** 17 miles – 35 minutes