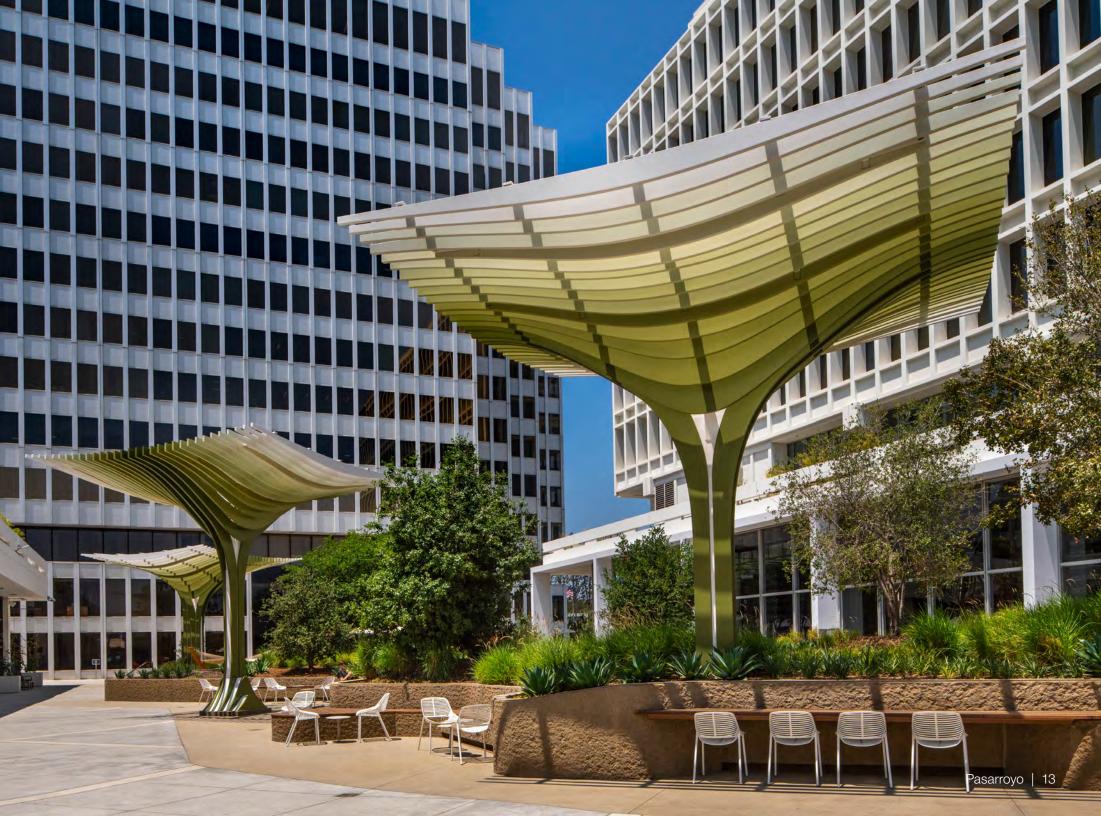

### Inspiration for innovation

Surrounding a 60,000 SF thoughtfully appointed Main Plaza, PASARROYO provides a dynamic indoor-outdoor work environment; unifying all elements to create a cohesive and expansive environment.