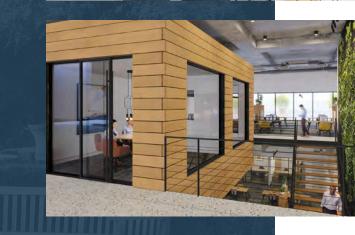

### Inspiration for innovation

Surrounding a 60,000 SF thoughtfully appointed Main Plaza, PASARROYO provides a dynamic indoor-outdoor work environment; unifying all elements to create a cohesive and expansive environment.

Creating a space for collaboration, innovation and exploration...a new kind of office + think tank.

We are intensely focused on proactively addressing customer concerns regarding their return to the workplace. Tenants receive the Gold Standard of health and wellness initiatives. We have taken best in class action to promote a healthy office environment; our customers' safety is the highest priority.