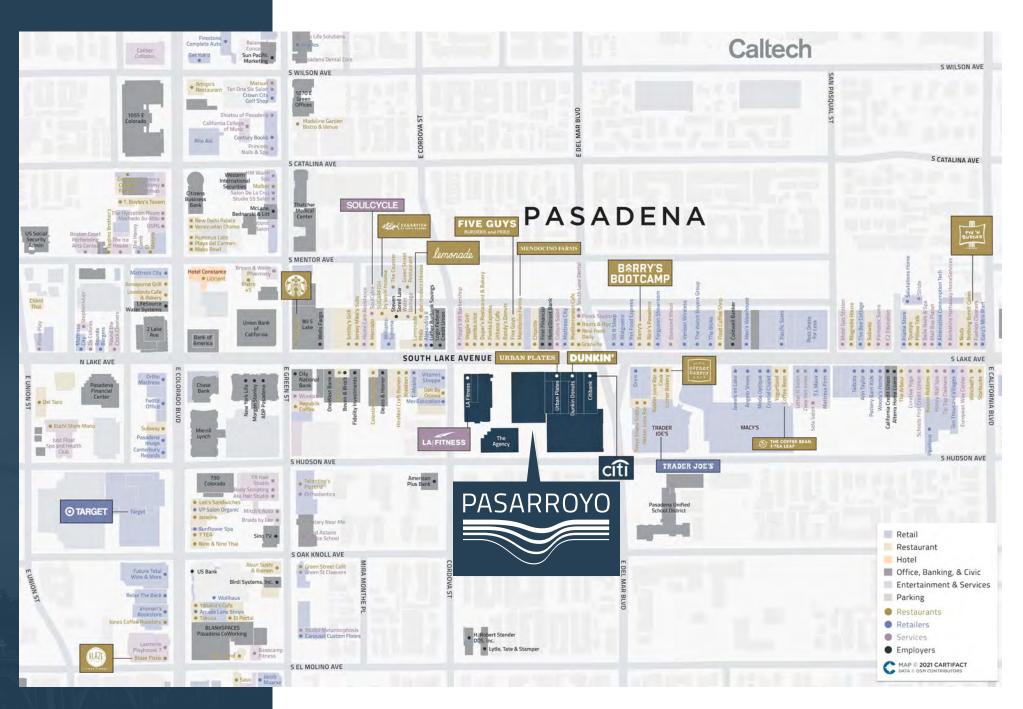

### **Amenities Too Great to Count**

Prime location along South Lake Avenue provides the best amenity base in Pasadena. Whether you need a meal, groceries or a workout, it's footsteps away. The walkability and surface parking lots along Lake provide easy access and convenience.

Talent, talent, talent! Pasadena is easily accessible to the best talent and the San Gabriel Valley's most highly educated labor base. Some of the nation's top academic institutions (CalTech, USC, UCLA) are minutes away and breed success.