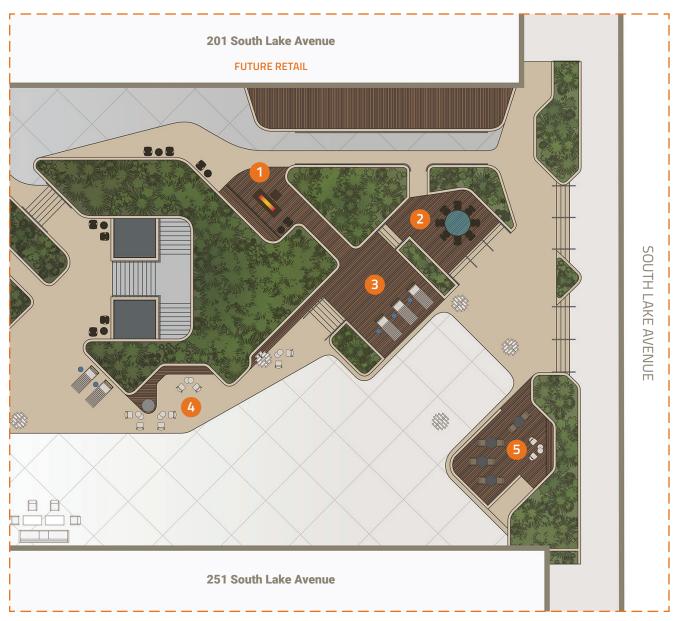

There is even a full stage and fire pit to create those memorable moments.

- (A) Northwest Quadrant
- **B** Central Plaza West
- C Central Plaza East
- D Southwest Quadrant

# A Northwest Quadrant

- 1 Bocce Ball Court
- Cornhole Court
- Tables, Chairs and Pantry
- Picnic Tables and Pantry

### **B** Central Plaza West

- Dining Room
- Red Birds Nest Chairs
- Hammock Swing
- Sunken Living Room

## C Central Plaza East

- Fire Pit
- Dining Room
- Stage
- Living Room
- Raised Platform

### Southwest Quadrant

- Dart Boards
- Ping Pong
- Chaise Lounges
- 4 Foosball
- Food Truck Service Area, Tables and Chairs
- Food Truck, Low Tables and Chairs

PASARROYO 225 South Lake Avenue Pasadena, California 91101 The Plaza is complimentary to PASARROYO tenants for regular daytime use Monday – Friday. For private event reservations and fees: