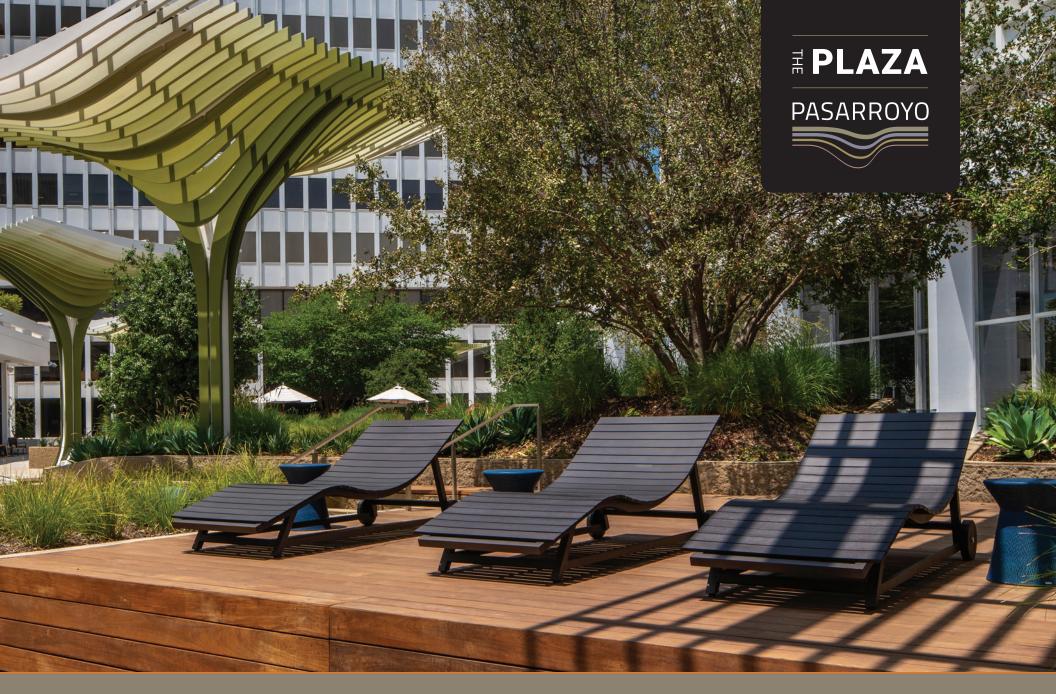

#### The Plaza PASARROYO

An outdoor oasis centered in the heart of the Property, spanning more than 60,000 square feet, with four distinct activity quadrants.

Enjoy lunch outside, participate in a collaboration session or attend a special event in this energetic environment that features plentiful resort-style seating, music, and space to breathe.

#### Four Distinct Activity Quadrants

Outdoor patios with custom designed shade structures, lounge furniture, and lushly landscaped gardens create natural settings to gather.

Bocce ball, cornhole, darts, ping pong and foosball provide entertainment and promote engagement.