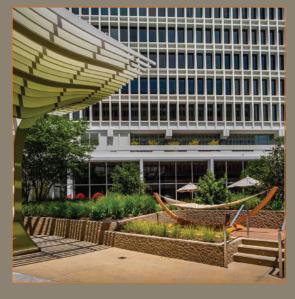

### **B** Central Plaza West

- Dining Room
- Red Birds Nest Chairs
- Hammock Swing
- Sunken Living Room

## C Central Plaza East

- Fire Pit
- Dining Room
- Stage
- Living Room
- Raised Platform