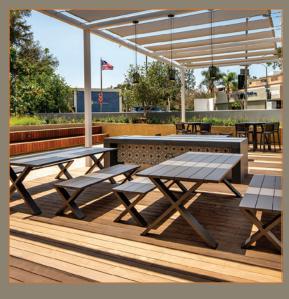

There is even a full stage and fire pit to create those memorable moments.

- (A) Northwest Quadrant
- **B** Central Plaza West
- C Central Plaza East
- D Southwest Quadrant

# A Northwest Quadrant

- 1 Bocce Ball Court
- Cornhole Court
- Tables, Chairs and Pantry
- Picnic Tables and Pantry