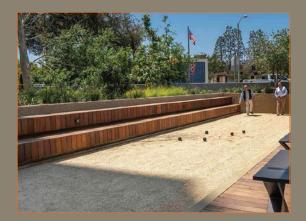

#### Four Distinct Activity Quadrants

Outdoor patios with custom designed shade structures, lounge furniture, and lushly landscaped gardens create natural settings to gather.

Bocce ball, cornhole, darts, ping pong and foosball provide entertainment and promote engagement.

### **B** Central Plaza West

- Dining Room
- Red Birds Nest Chairs
- Hammock Swing
- Sunken Living Room

## C Central Plaza East

- Fire Pit
- Dining Room
- Stage
- Living Room
- Raised Platform