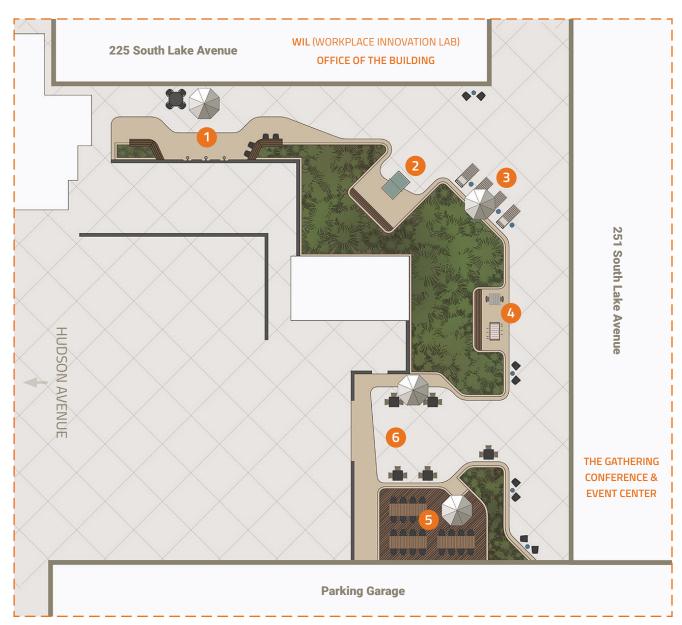

There is even a full stage and fire pit to create those memorable moments.

- (A) Northwest Quadrant
- **B** Central Plaza West
- C Central Plaza East
- D Southwest Quadrant

# A Northwest Quadrant

- 1 Bocce Ball Court
- Cornhole Court
- Tables, Chairs and Pantry
- Picnic Tables and Pantry

### **B** Central Plaza West

- Dining Room
- Red Birds Nest Chairs
- Hammock Swing
- Sunken Living Room

## C Central Plaza East

- Fire Pit
- Dining Room
- Stage
- Living Room
- Raised Platform

### Southwest Quadrant

- Dart Boards
- Ping Pong
- Chaise Lounges
- 4 Foosball
- Food Truck Service Area, Tables and Chairs
- Food Truck, Low Tables and Chairs

PASARROYO 225 South Lake Avenue Pasadena, California 91101 The Plaza is complimentary to PASARROYO tenants for regular daytime use Monday – Friday. For private event reservations and fees: