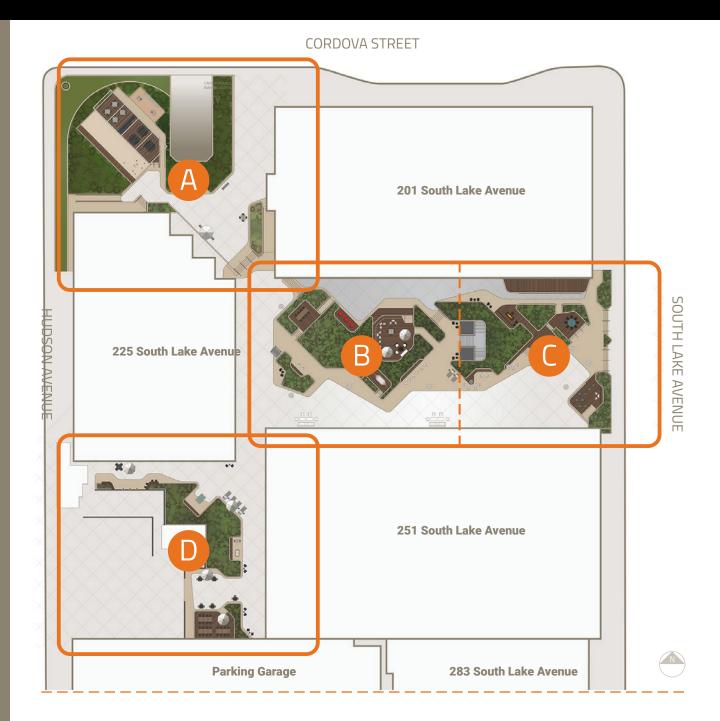

#### Four Distinct Activity Quadrants

Outdoor patios with custom designed shade structures, lounge furniture, and lushly landscaped gardens create natural settings to gather.

Bocce ball, cornhole, darts, ping pong and foosball provide entertainment and promote engagement.

# A Northwest Quadrant

- 1 Bocce Ball Court
- Cornhole Court
- Tables, Chairs and Pantry
- Picnic Tables and Pantry