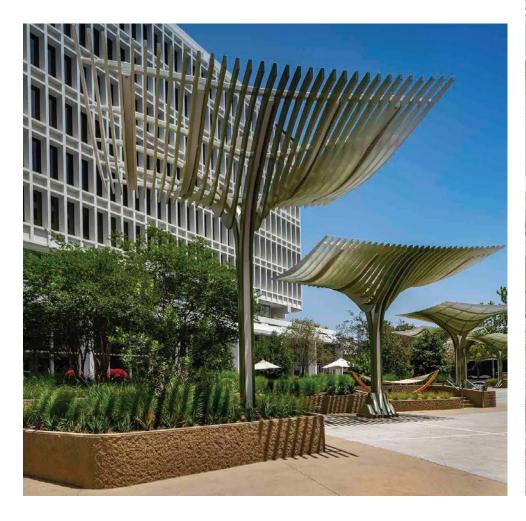

#### Four Distinct Activity Quadrants

Outdoor patios with custom designed shade structures, lounge furniture, and lushly landscaped gardens create natural settings to gather.

Bocce ball, cornhole, darts, ping pong and foosball provide entertainment and promote engagement.

## C Central Plaza East

- Fire Pit
- Dining Room
- Stage
- Living Room
- Raised Platform