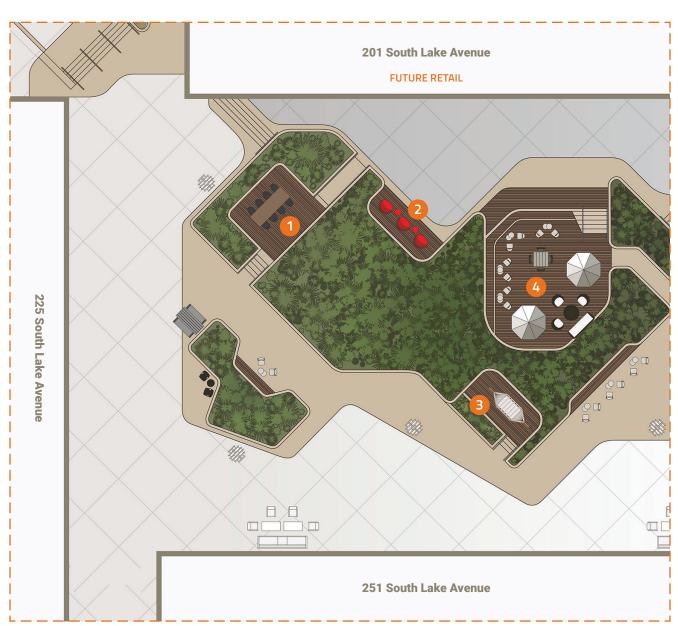

There is even a full stage and fire pit to create those memorable moments.

- (A) Northwest Quadrant
- **B** Central Plaza West
- C Central Plaza East
- D Southwest Quadrant

# A Northwest Quadrant

- 1 Bocce Ball Court
- Cornhole Court
- Tables, Chairs and Pantry
- Picnic Tables and Pantry

### **B** Central Plaza West

- Dining Room
- Red Birds Nest Chairs
- Hammock Swing
- Sunken Living Room

## C Central Plaza East

- Fire Pit
- Dining Room
- Stage
- Living Room
- Raised Platform

### Southwest Quadrant

- Dart Boards
- Ping Pong
- Chaise Lounges
- 4 Foosball
- Food Truck Service Area, Tables and Chairs
- Food Truck, Low Tables and Chairs

PASARROYO 225 South Lake Avenue Pasadena, California 91101 The Plaza is complimentary to PASARROYO tenants for regular daytime use Monday – Friday. For private event reservations and fees: