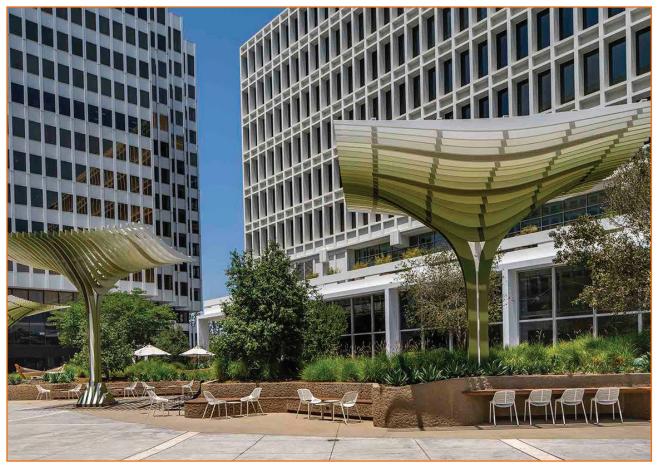

### **B** Central Plaza West

- Dining Room
- Red Birds Nest Chairs
- Hammock Swing
- Sunken Living Room

## C Central Plaza East

- Fire Pit
- Dining Room
- Stage
- Living Room
- Raised Platform