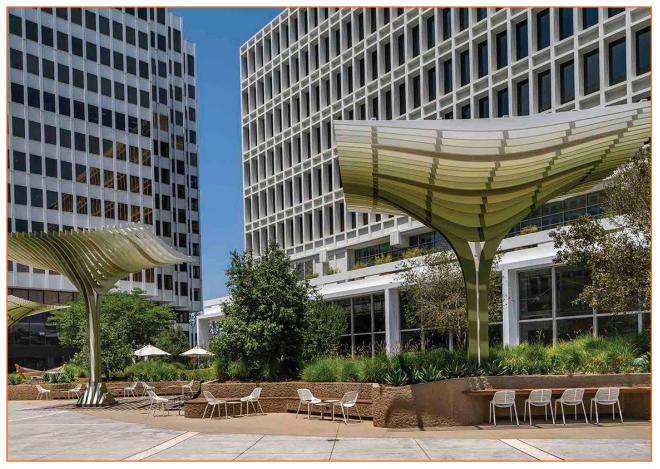

#### Four Distinct Activity Quadrants

Outdoor patios with custom designed shade structures, lounge furniture, and lushly landscaped gardens create natural settings to gather.

Bocce ball, cornhole, darts, ping pong and foosball provide entertainment and promote engagement.

There is even a full stage and fire pit to create those memorable moments.

- (A) Northwest Quadrant
- **B** Central Plaza West
- C Central Plaza East
- D Southwest Quadrant