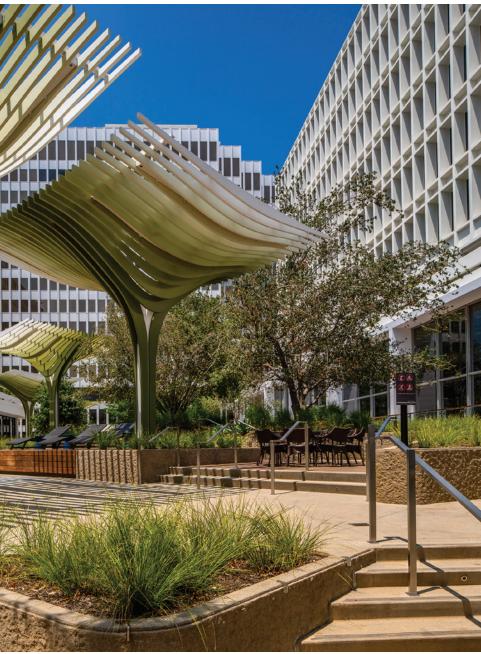

#### Four Distinct Activity Quadrants

Outdoor patios with custom designed shade structures, lounge furniture, and lushly landscaped gardens create natural settings to gather.

Bocce ball, cornhole, darts, ping pong and foosball provide entertainment and promote engagement.

## C Central Plaza East

- Fire Pit
- Dining Room
- Stage
- Living Room
- Raised Platform