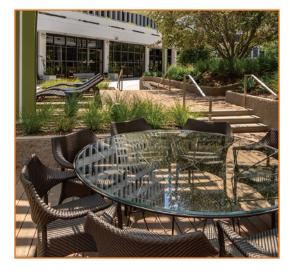

### **B** Central Plaza West

- Dining Room
- Red Birds Nest Chairs
- Hammock Swing
- Sunken Living Room

## C Central Plaza East

- Fire Pit
- Dining Room
- Stage
- Living Room
- Raised Platform