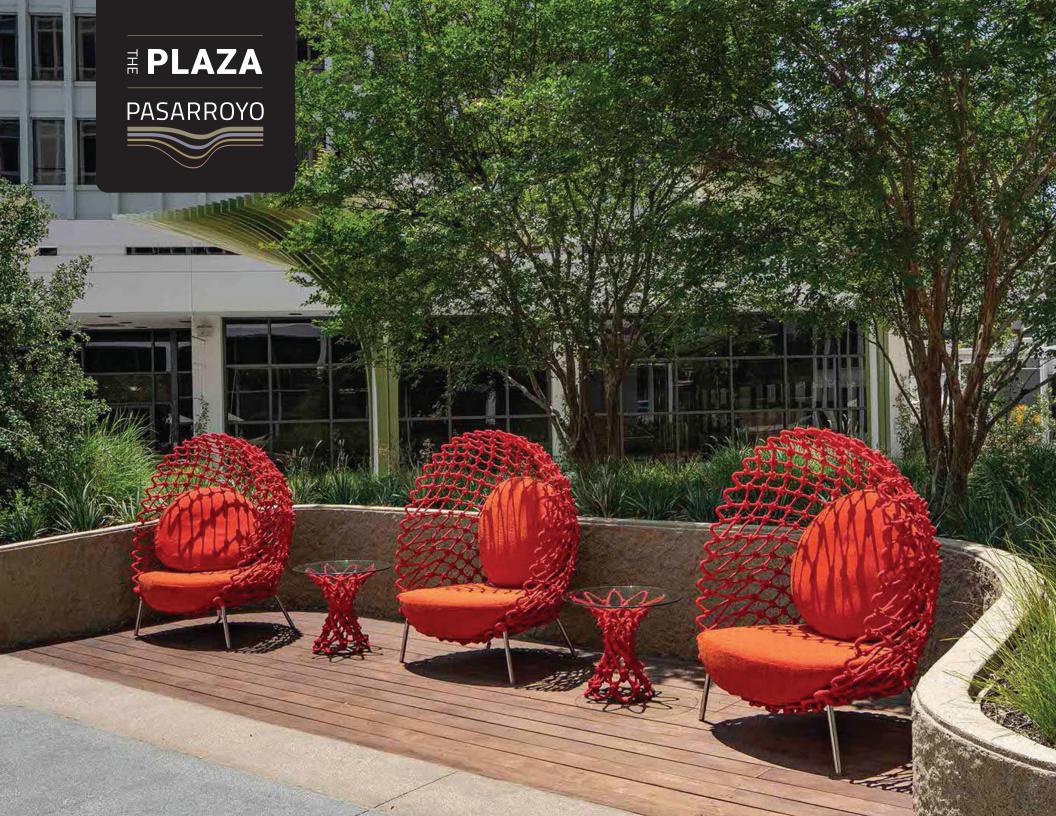

### **B** Central Plaza West

- Dining Room
- Red Birds Nest Chairs
- Hammock Swing
- Sunken Living Room