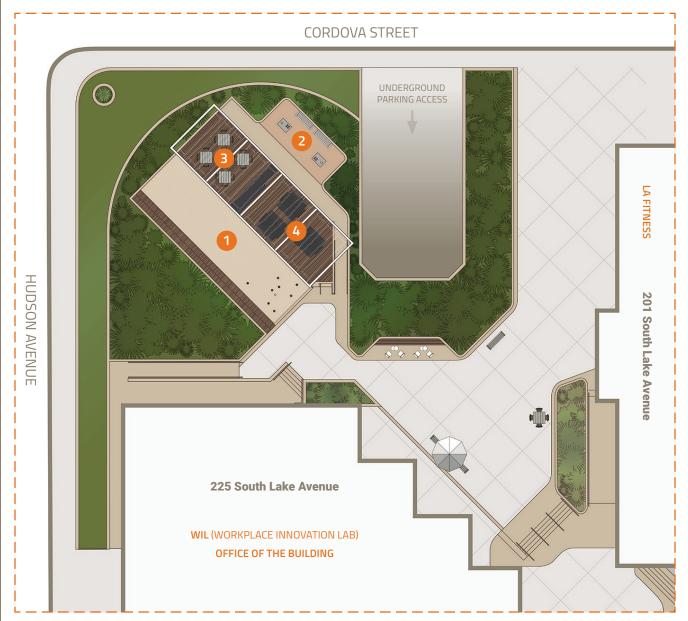

# A Northwest Quadrant

- 1 Bocce Ball Court
- Cornhole Court
- Tables, Chairs and Pantry
- Picnic Tables and Pantry