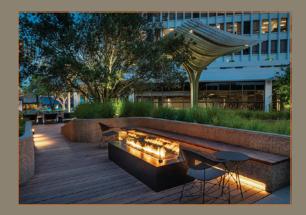

## C Central Plaza East

- Fire Pit
- Dining Room
- Stage
- Living Room
- Raised Platform