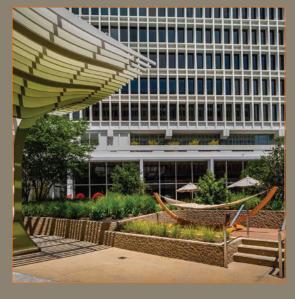

#### The Plaza PASARROYO

An outdoor oasis centered in the heart of the Property, spanning more than 60,000 square feet, with four distinct activity quadrants.

Enjoy lunch outside, participate in a collaboration session or attend a special event in this energetic environment that features plentiful resort-style seating, music, and space to breathe.

#### Four Distinct Activity Quadrants

Outdoor patios with custom designed shade structures, lounge furniture, and lushly landscaped gardens create natural settings to gather.

Bocce ball, cornhole, darts, ping pong and foosball provide entertainment and promote engagement.