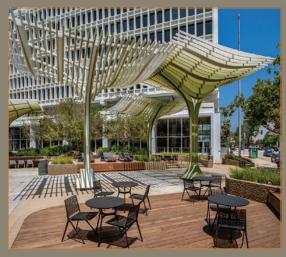

There is even a full stage and fire pit to create those memorable moments.

- (A) Northwest Quadrant
- **B** Central Plaza West
- C Central Plaza East
- D Southwest Quadrant