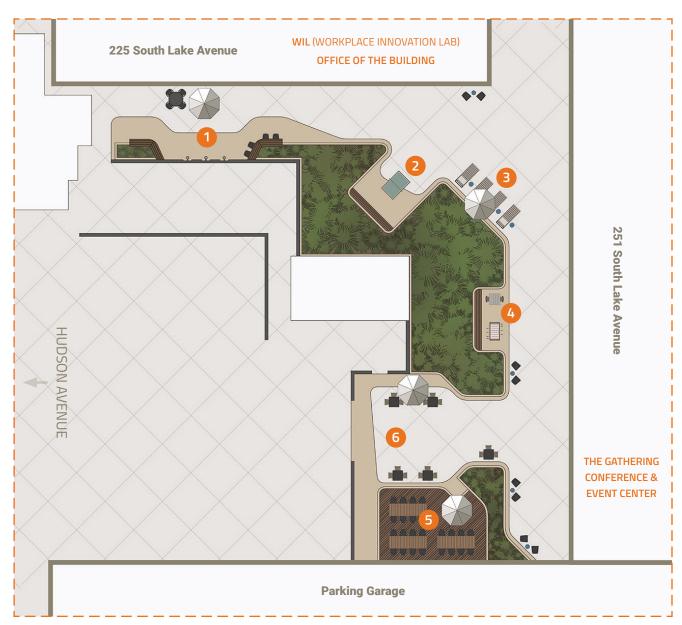

There is even a full stage and fire pit to create those memorable moments.

- (A) Northwest Quadrant
- **B** Central Plaza West
- C Central Plaza East
- D Southwest Quadrant

# A Northwest Quadrant

- 1 Bocce Ball Court
- Cornhole Court
- Tables, Chairs and Pantry
- Picnic Tables and Pantry

### **B** Central Plaza West

- Dining Room
- Red Birds Nest Chairs
- Hammock Swing
- Sunken Living Room

## C Central Plaza East

- Fire Pit
- Dining Room
- Stage
- Living Room
- Raised Platform

### Southwest Quadrant

- Dart Boards
- Ping Pong
- Chaise Lounges
- 4 Foosball
- Food Truck Service Area, Tables and Chairs
- Food Truck, Low Tables and Chairs

PASARROYO

225 South Lake Avenue Pasadena, California 91101 The Plaza is complimentary to PASARROYO tenants for regular daytime use Monday – Friday. For private event reservations and fees: