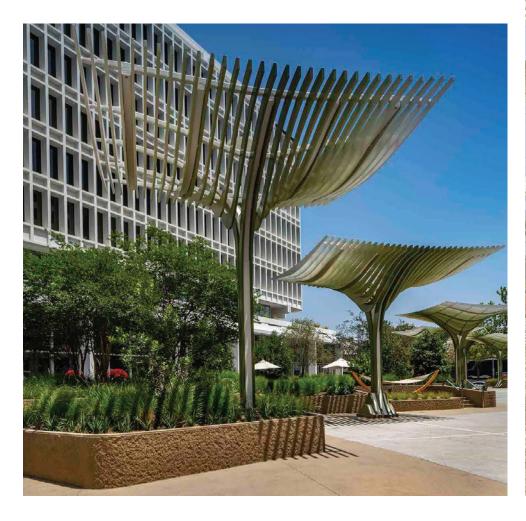

#### Four Distinct Activity Quadrants

Outdoor patios with custom designed shade structures, lounge furniture, and lushly landscaped gardens create natural settings to gather.

Bocce ball, cornhole, darts, ping pong and foosball provide entertainment and promote engagement.