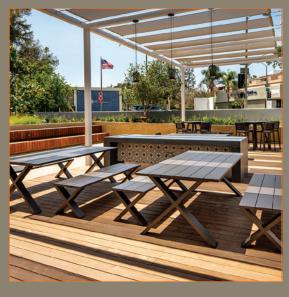

### **B** Central Plaza West

- Dining Room
- Red Birds Nest Chairs
- Hammock Swing
- Sunken Living Room

## C Central Plaza East

- Fire Pit
- Dining Room
- Stage
- Living Room
- Raised Platform