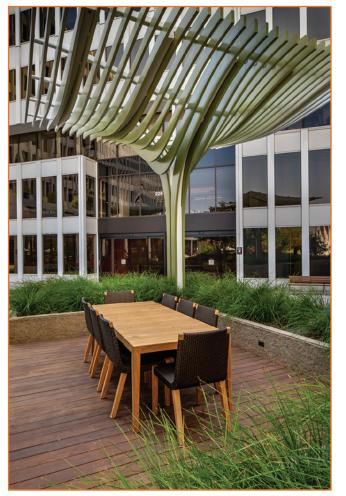

### **B** Central Plaza West

- Dining Room
- Red Birds Nest Chairs
- Hammock Swing
- Sunken Living Room

## C Central Plaza East

- Fire Pit
- Dining Room
- Stage
- Living Room
- Raised Platform