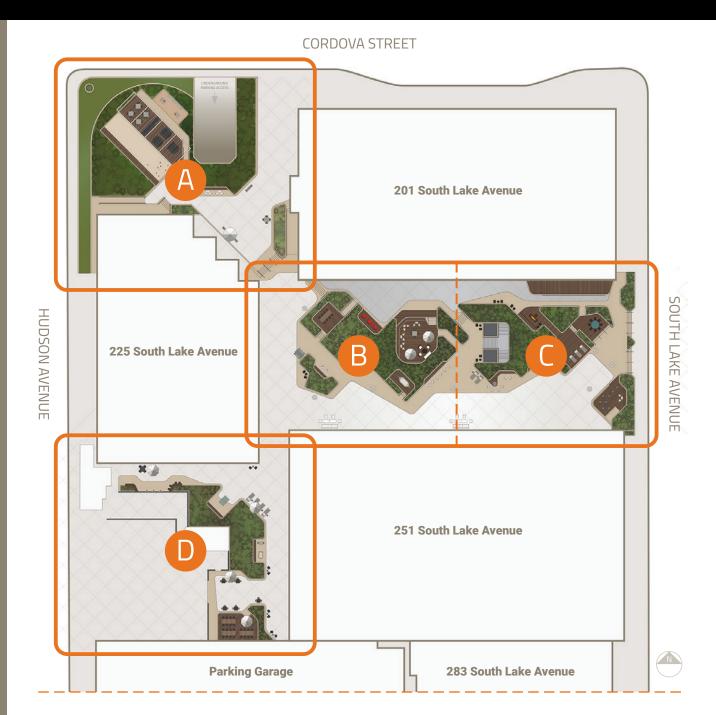

There is even a full stage and fire pit to create those memorable moments.

- (A) Northwest Quadrant
- **B** Central Plaza West
- C Central Plaza East
- D Southwest Quadrant

# A Northwest Quadrant

- 1 Bocce Ball Court
- Cornhole Court
- Tables, Chairs and Pantry
- Picnic Tables and Pantry