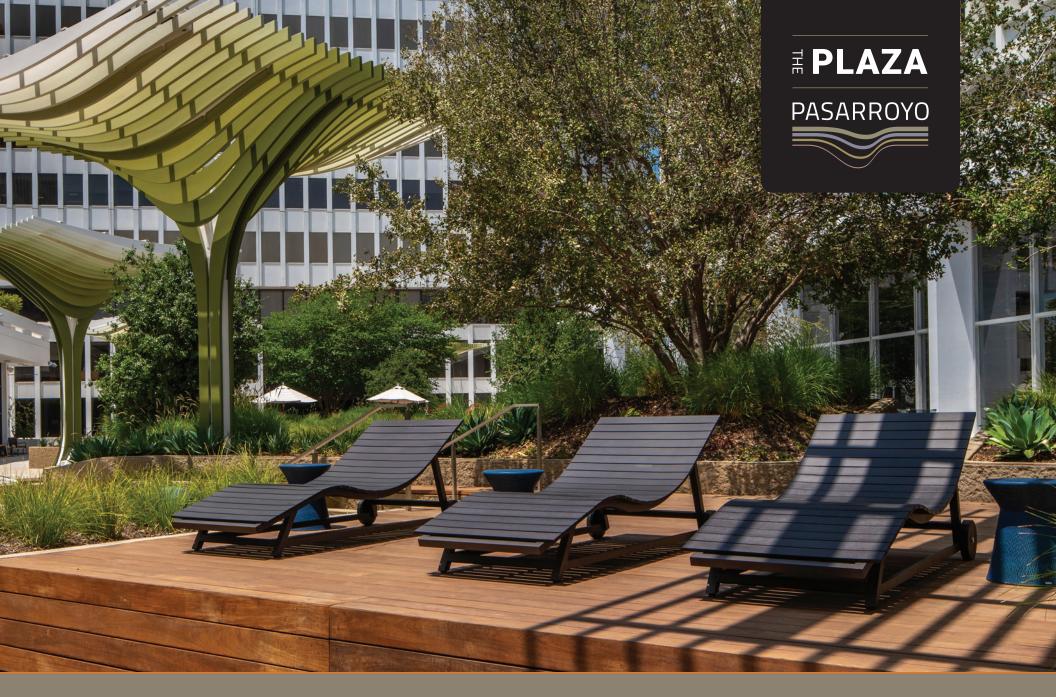

### **B** Central Plaza West

- Dining Room
- Red Birds Nest Chairs
- Hammock Swing
- Sunken Living Room