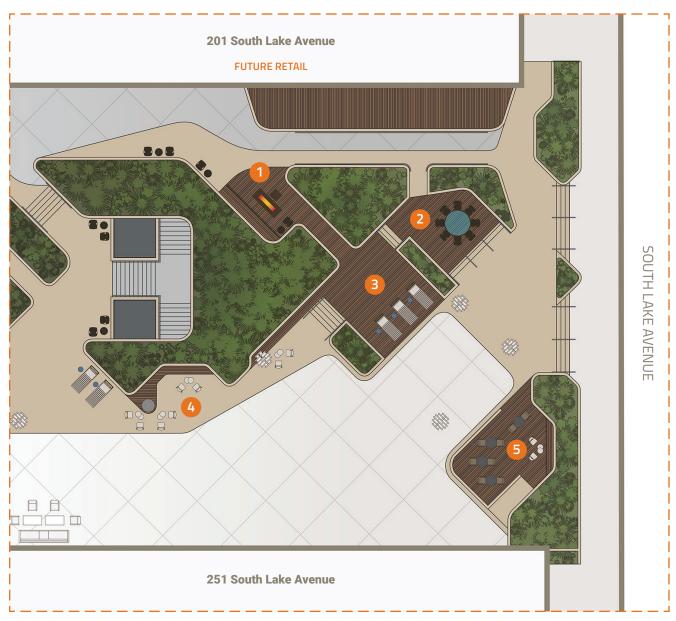

There is even a full stage and fire pit to create those memorable moments.

- (A) Northwest Quadrant
- **B** Central Plaza West
- C Central Plaza East
- D Southwest Quadrant

# A Northwest Quadrant

- 1 Bocce Ball Court
- Cornhole Court
- Tables, Chairs and Pantry
- Picnic Tables and Pantry

### **B** Central Plaza West

- Dining Room
- Red Birds Nest Chairs
- Hammock Swing
- Sunken Living Room

## C Central Plaza East

- Fire Pit
- Dining Room
- Stage
- Living Room
- Raised Platform

### Southwest Quadrant

- Dart Boards
- Ping Pong
- Chaise Lounges
- 4 Foosball
- Food Truck Service Area, Tables and Chairs
- Food Truck, Low Tables and Chairs

PASARROYO

225 South Lake Avenue Pasadena, California 91101 The Plaza is complimentary to PASARROYO tenants for regular daytime use Monday – Friday. For private event reservations and fees: