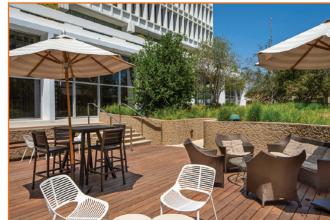

#### Four Distinct Activity Quadrants

Outdoor patios with custom designed shade structures, lounge furniture, and lushly landscaped gardens create natural settings to gather.

Bocce ball, cornhole, darts, ping pong and foosball provide entertainment and promote engagement.

### **B** Central Plaza West

- Dining Room
- Red Birds Nest Chairs
- Hammock Swing
- Sunken Living Room