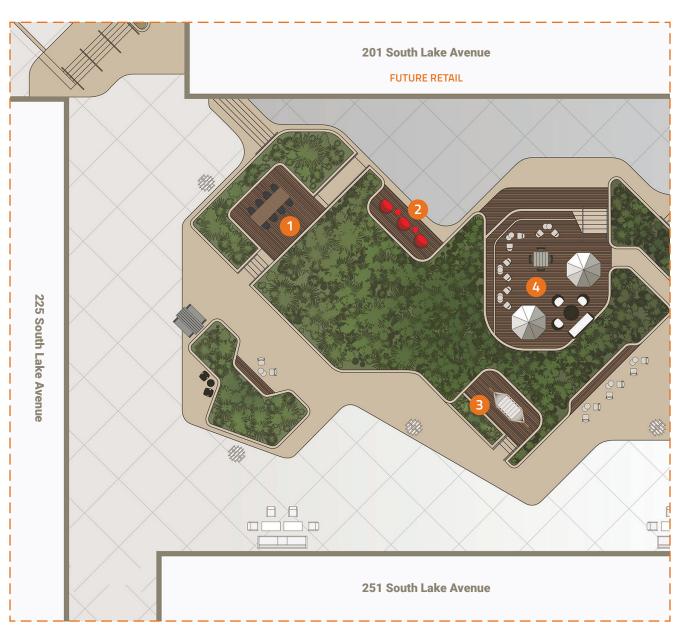

# A Northwest Quadrant

- 1 Bocce Ball Court
- Cornhole Court
- Tables, Chairs and Pantry
- Picnic Tables and Pantry

### **B** Central Plaza West

- Dining Room
- Red Birds Nest Chairs
- Hammock Swing
- Sunken Living Room

## C Central Plaza East

- Fire Pit
- Dining Room
- Stage
- Living Room
- Raised Platform

### Southwest Quadrant

- Dart Boards
- Ping Pong
- Chaise Lounges
- 4 Foosball
- Food Truck Service Area, Tables and Chairs
- Food Truck, Low Tables and Chairs

PASARROYO

225 South Lake Avenue Pasadena, California 91101 The Plaza is complimentary to PASARROYO tenants for regular daytime use Monday – Friday. For private event reservations and fees: