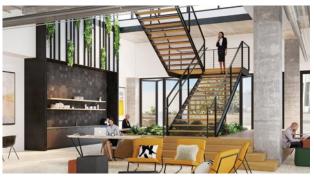

# Inspiration for innovation

See the Stats

Creating a space for collaboration, innovation and exploration...a new kind of office + think tank

Surrounding a **60,000 SF** thoughtfully appointed Main Plaza, PASARROYO provides a dynamic indoor-outdoor work environment; unifying all elements to create a cohesive and expansive environment.

## A solid first impression

Stunning lobbies will make your customers feel at home and well taken care of. Full parking structure renovations will enhance way-finding and directional signage.

A welcoming entrance allow your employees and guests to easily access your office.