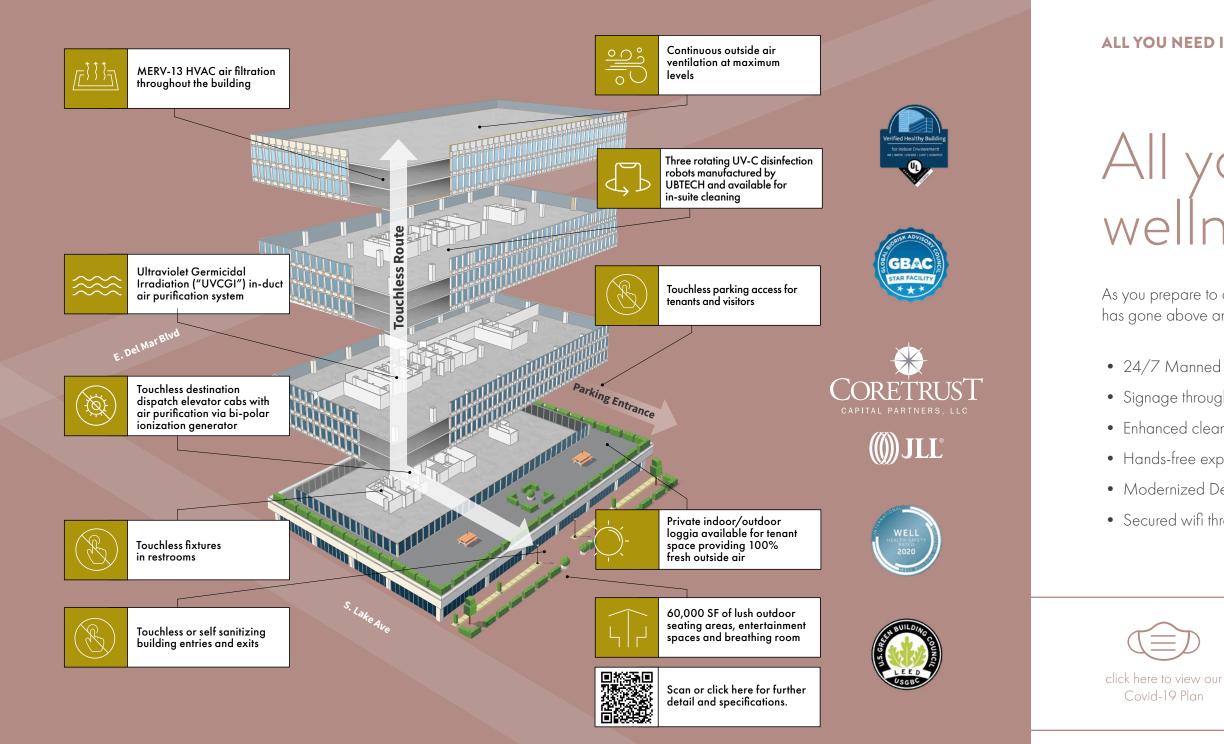

throughout each building

Optimum air quality and ventilation using Ultraviolet Germicidal Irradiation in-duct air purification system

<del>}}}</del> UVCGI Maximum outside air ventilation

Coretrust is intensely focused on proactively addressing customer concerns regarding their return to the workplace. Tenants receive the Gold Standard of health and wellness initiatives. Coretrust has taken best in class action to promote a healthy office environment; our customers' safety is the highest priority.

Increased and improved air filtration/purification systems

Touchless parking access from entrance to suite

A state-of-the art complementary conference center provides event and meeting spaces of all sizes

Maximum threshold of outside air circulation

flexible, plug and play options so you

EV Charging available with 66 monitored charing stations

# All you need is health, wellness & security

As you prepare to come back to the workplace, rest assured that PASARROYO has gone above and beyond to create a safe and healthy work environment, including:

- 24/7 Manned security and state of the art equipment
- Signage throughout the property as a reminder to maintain distancing and hygiene
- Enhanced cleaning and disinfecting protocols with more frequent common area disinfection
- Hands-free experiences in common areas including elevators and restrooms
- Modernized Destination Dispatch elevators mitigate stops and promote safety
- Secured wifi throughout the project and parking structure