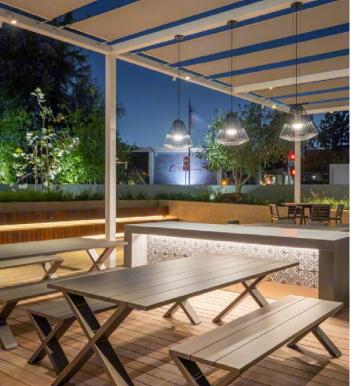

# Inspiration for innovation

See the Stats

Creating a space for collaboration, innovation and exploration...a new kind of office + think tank

Surrounding a **60,000 SF** thoughtfully appointed Main Plaza, PASARROYO provides a dynamic indoor-outdoor work environment; unifying all elements to create a cohesive and expansive environment.

## A solid first impression

Stunning lobbies will make your customers feel at home and well taken care of. Full parking structure renovations will enhance way-finding and directional signage.

A welcoming entrance allow your employees and guests to easily access your office.