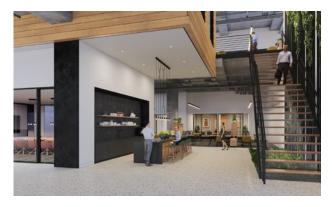

# Inspiration for innovation

See the Stats

Creating a space for collaboration, innovation and exploration...a new kind of office + think tank

Surrounding a **60,000 SF** thoughtfully appointed Main Plaza, PASARROYO provides a dynamic indoor-outdoor work environment; unifying all elements to create a cohesive and expansive environment.

## A solid first impression

Stunning lobbies will make your customers feel at home and well taken care of. Full parking structure renovations will enhance way-finding and directional signage.

A welcoming entrance allow your employees and guests to easily access your office.