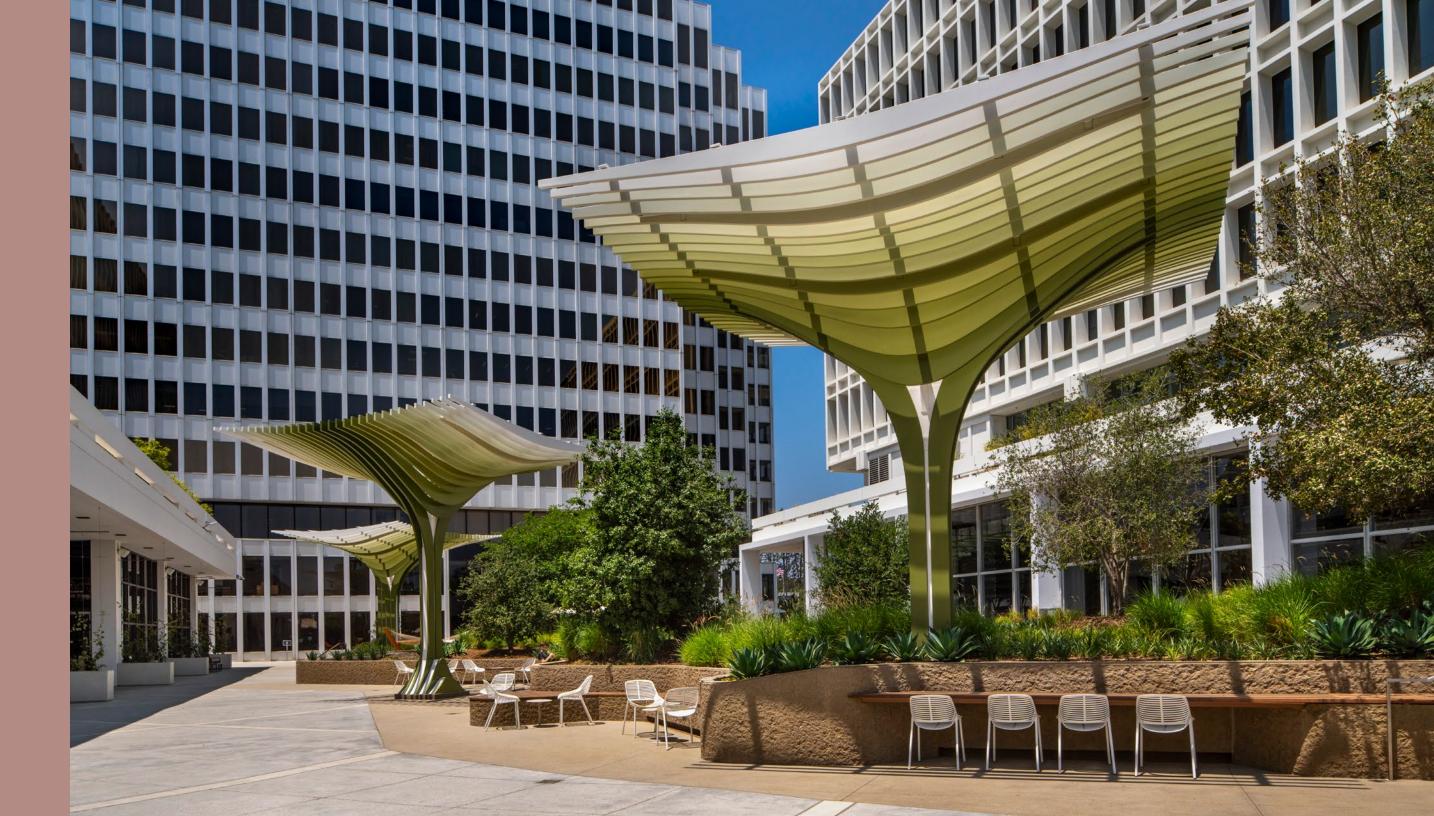

# Inspiration for innovation

See the Stats

Creating a space for collaboration, innovation and exploration...a new kind of office + think tank

Surrounding a **60,000 SF** thoughtfully appointed Main Plaza, PASARROYO provides a dynamic indoor-outdoor work environment; unifying all elements to create a cohesive and expansive environment.