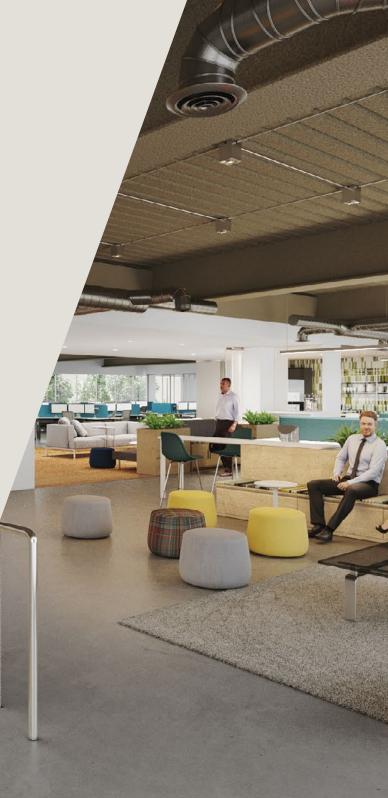

# Inspiration for innovation

See the Stats

Creating a space for collaboration, innovation and exploration...a new kind of office + think tank

Surrounding a **60,000 SF** thoughtfully appointed Main Plaza, PASARROYO provides a dynamic indoor-outdoor work environment; unifying all elements to create a cohesive and expansive environment.

## A solid first impression

Stunning lobbies will make your customers feel at home and well taken care of. Full parking structure renovations will enhance way-finding and directional signage.

A welcoming entrance allow your employees and guests to easily access your office.