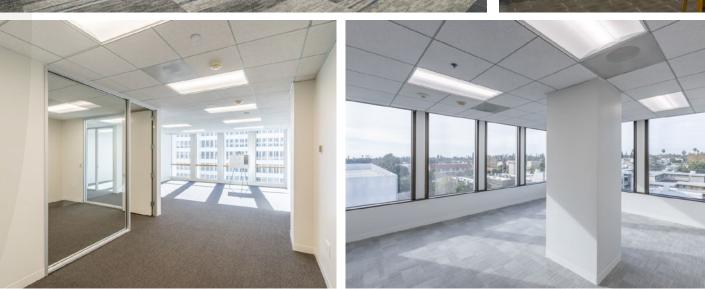

## A solid first impression

Stunning lobbies will make your customers feel at home and well taken care of. Full parking structure renovations will enhance way-finding and directional signage.

A welcoming entrance allow your employees and guests to easily access your office.