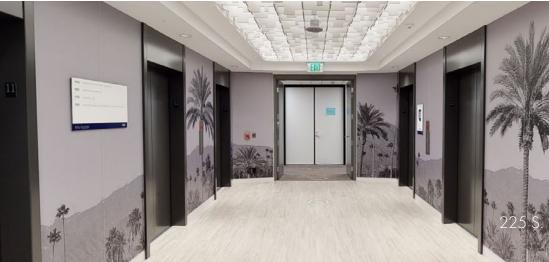

## A solid first impression

Stunning lobbies will make your customers feel at home and well taken care of. Full parking structure renovations will enhance way-finding and directional signage.

A welcoming entrance allow your employees and guests to easily access your office.

- 24/7 Manned security and state of the art equipment
- Signage throughout the property as a reminder to maintain distancing and hygiene
- Enhanced cleaning and disinfecting protocols with more frequent common area disinfection
- Hands-free experiences in common areas including elevators and restrooms
- Modernized Destination Dispatch elevators mitigate stops and promote safety
- Secured wifi throughout the project and parking structure