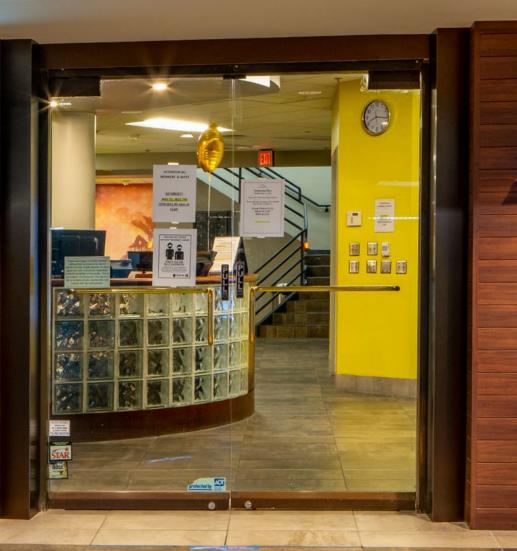

## A solid first impression

Stunning lobbies will make your customers feel at home and well taken care of. Full parking structure renovations will enhance way-finding and directional signage.

A welcoming entrance allow your employees and guests to easily access your office.