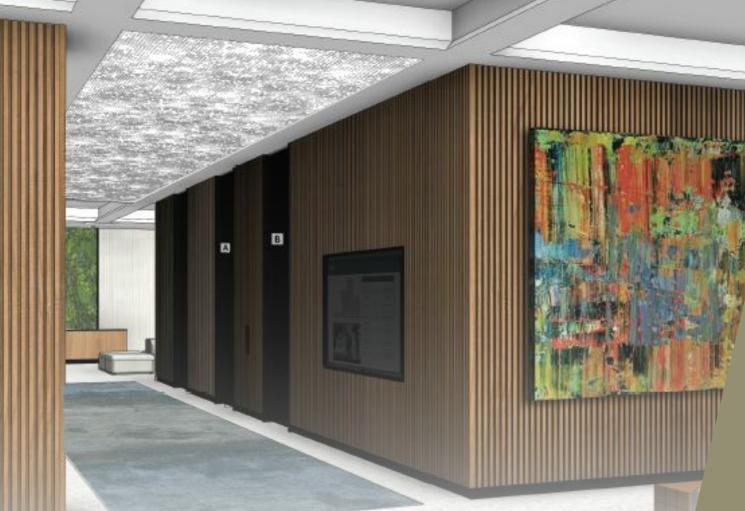

## A solid first impression

Stunning lobbies will make your customers feel at home and well taken care of. Full parking structure renovations will enhance way-finding and directional signage.

A welcoming entrance allow your employees and guests to easily access your office.