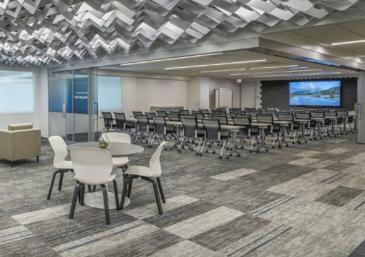

# Inspiration for innovation

See the Stats

Creating a space for collaboration, innovation and exploration...a new kind of office + think tank

Surrounding a **60,000 SF** thoughtfully appointed Main Plaza, PASARROYO provides a dynamic indoor-outdoor work environment; unifying all elements to create a cohesive and expansive environment.

Increased and improved air filtration/purification systems

Touchless parking access from entrance to suite

A state-of-the art complementary conference center provides event and meeting spaces of all sizes