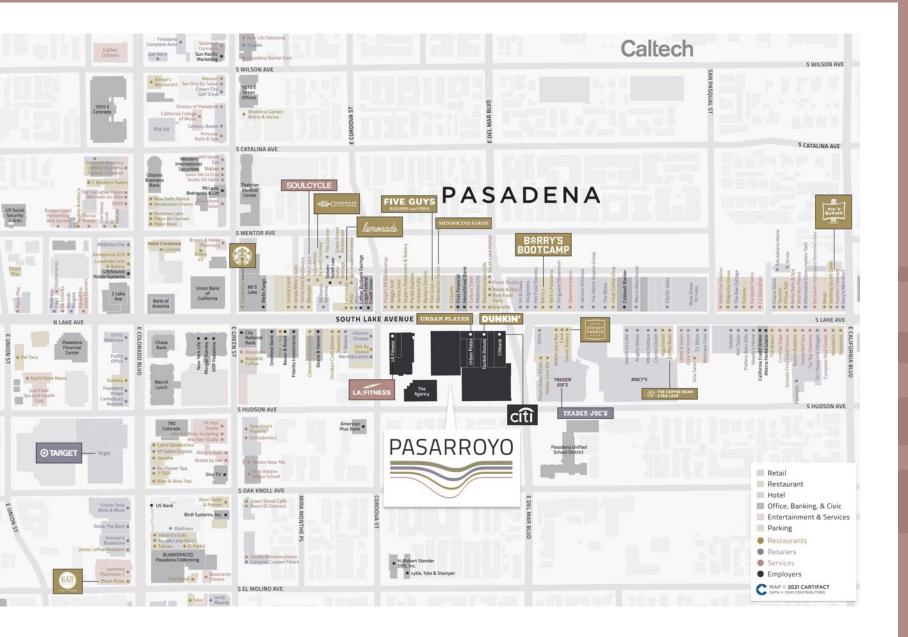

## A solid first impression

Stunning lobbies will make your customers feel at home and well taken care of. Full parking structure renovations will enhance way-finding and directional signage.

A welcoming entrance allow your employees and guests to easily access your office.

# Inspiration for innovation

See the Stats

Creating a space for collaboration, innovation and exploration...a new kind of office + think tank

Surrounding a **60,000 SF** thoughtfully appointed Main Plaza, PASARROYO provides a dynamic indoor-outdoor work environment; unifying all elements to create a cohesive and expansive environment.